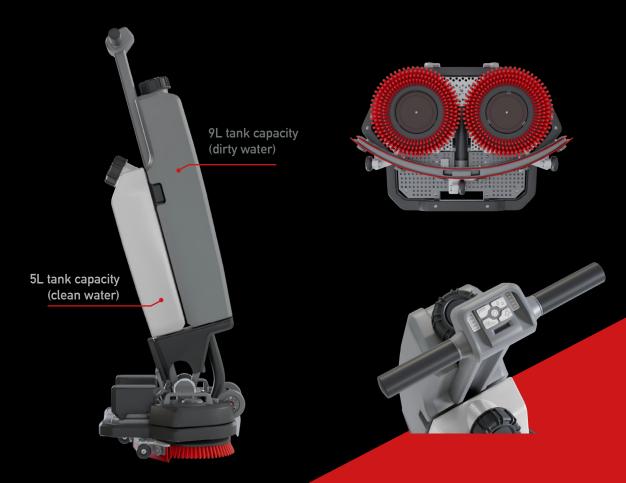

The Excentr X1 is designed for the daily cleaning of small to medium sized objects. You can customize your cleaning results with ease by increase pad pressure, just add the two additional weights, providing a maximum extra weight of 10 kg of pad pressure. This feature ensures optimal cleaning performance on a variety of surfaces.